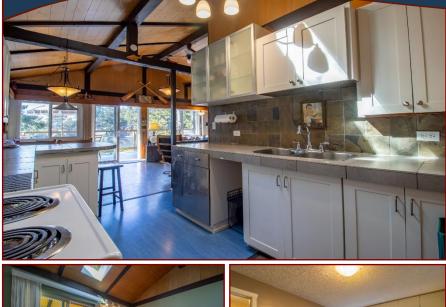

## 37157 Schooner Way

Fin SqFt: 820 Unfinished: 620

Year Built (est):

1965

Bsmt: 5ft crawl space

Water: Municipal

Waste: Sewer

Detached studio/ Workshop *Foundation: Concrete Poured* 