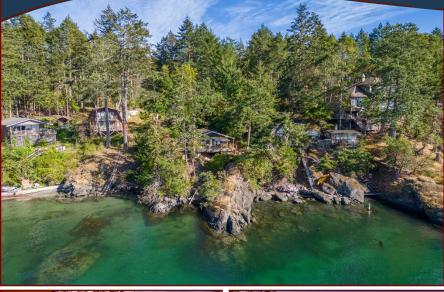

## Cottage with Steps to Beach!

### 37157 Schooner Way

Oceanfront Cottage with Steps to a Sandy Beach! This approximately 820 sq ft, 2BR, 1BA cute-as-a-button cottage on 0.61 acres has been treasured by the same family for generations. But the bitter-sweet time has come for them to pass on the torch to someone who will love it as much as they do! The sunsets from the deck are surreal & the intimate connection to the shoreline is next to impossible to find. The property also features a sizable 31'x20' detached outbuilding with a single garage plus a separate storage & workshop space, which could be converted to a if sleeping bunkhouse additional accommodation is desired. Long time Pender Island residents will tell you that this Southwest facing cottage perched on the water's edge at Boat Nook is unquestionably a one-of-a-kind gem. Come see for yourself why this location is so special!

# Plot Plan and Aerial View

Pender Island • Saturna Island • Vancouver Island www.DocksideRealty.ca info@DocksideRealty.ca • 250-629-3383